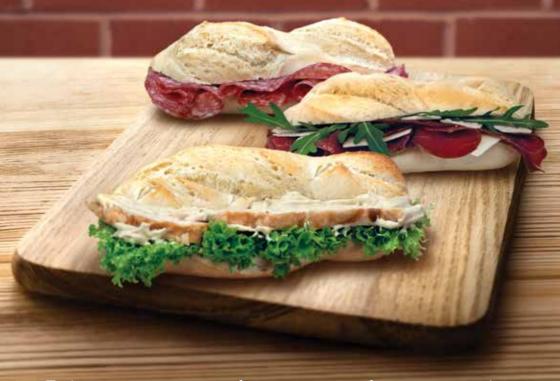

Classic sandwiches

€ 6,90

SPECIAL

S

# .italoselection

The new selection of gourmet products easily at your seat.

Discover our new proposals.



Enjoy now tasty products prepared every morning with top quality ingredients.

THE SERVICE IS AVAILABLE ON SELECTED TRAINS AT MEAL TIMES (12:00 PM-02:00 PM/05:00 PM-08:00 PM).



#### **FAGOTTINO** PROSCIUTTO\*

Cooked ham. emmental cheese.



#### **FAGOTTINO** VEGETARIANO\*

Broccoli, emmental and roquefort cheese.



Baguette with cured ham.

€6,90 € 5,90

#### 2 PIADINE **VEGETARIANE**

Wrap with taleggio cheese, nuts and red radicchio.



### 2 PIADINE **LEGGERE**

Wrap with roasted turkey, carrots and mayonnaise.



### **POLLO GRILI**

Grilled chicken, salad, mustard and mayonnaise.

## **EMILIANO**



Cooked ham, squacquerone cheese, lattughino and mayonnaise.

## PANE E SALAME



€ 4,90

Milano Salami.

#### **BOLOGNESE**

Pizza with Bologna IGP mortadella.



#### **TRIANGOLO**